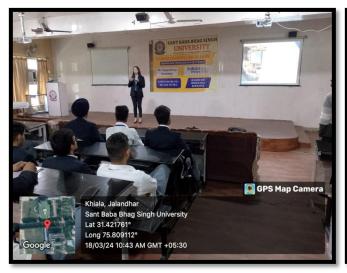

Department of Training & Placement has successfully organized Career Counselling Session by Solitaire Infosys Pvt Ltd on 18 March 2024. During the event Mr. Gagandeep Sawhney described about the new technologies used by IT industry i.e AI, Machine Learning, Robotics, Big Data. He explained the actual working of these technologies and give tips to the students to be industry ready.

In this session 254 students of B.Tech- CSE/ME/CE (2022-2026 batch 4<sup>th</sup> semester), (2021-2025 batch 6<sup>th</sup> semester) and BCA/B.Sc (IT) (2022-2025 batch 4<sup>th</sup> semester), (2021-2024 batch 6<sup>th</sup> semester) MCA (2023-2025 batch 2<sup>nd</sup> semester) students have participated.