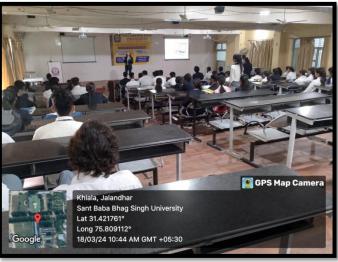

Department of Training & Placement has successfully organized Career Counselling Session by Solitaire Infosys Pvt Ltd on 18 March 2024. During the event Mr. Gagandeep Sawhney described about the new technologies used by IT industry i.e AI, Machine Learning, Robotics, Big Data. He explained the actual working of these technologies and give tips to the students to be industry ready.

In this session 254 students of B.Tech- CSE/ME/CE (2022-2026 batch 4<sup>th</sup> semester), (2021-2025 batch 6<sup>th</sup> semester) and BCA/B.Sc (IT) (2022-2025 batch 4<sup>th</sup> semester), (2021-2024 batch 6<sup>th</sup> semester) MCA (2023-2025 batch 2<sup>nd</sup> semester) students have participated.