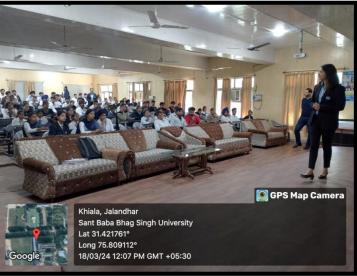

Department of Training & Placement has successfully organized Career Counselling Session by Solitaire Infosys Pvt Ltd on 18 March 2024. During the event Mr. Gagandeep Sawhney described about the new technologies used by IT industry i.e AI, Machine Learning, Robotics, Big Data. He explained the actual working of these technologies and give tips to the students to be industry ready.

In this session 254 students of B.Tech- CSE/ME/CE (2022-2026 batch 4<sup>th</sup> semester), (2021-2025 batch 6<sup>th</sup> semester) and BCA/B.Sc (IT) (2022-2025 batch 4<sup>th</sup> semester), (2021-2024 batch 6<sup>th</sup> semester) MCA (2023-2025 batch 2<sup>nd</sup> semester) students have participated.