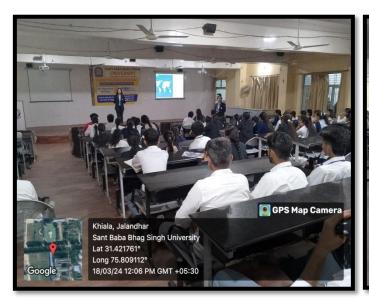

Department of Training & Placement has successfully organized Career Counselling Session by Solitaire Infosys Pvt Ltd on 18 March 2024. During the event Mr. Gagandeep Sawhney described about the new technologies used by IT industry i.e AI, Machine Learning, Robotics, Big Data. He explained the actual working of these technologies and give tips to the students to be industry ready.

In this session 254 students of B.Tech- CSE/ME/CE (2022-2026 batch 4<sup>th</sup> semester), (2021-2025 batch 6<sup>th</sup> semester) and BCA/B.Sc (IT) (2022-2025 batch 4<sup>th</sup> semester), (2021-2024 batch 6<sup>th</sup> semester) MCA (2023-2025 batch 2<sup>nd</sup> semester) students have participated.